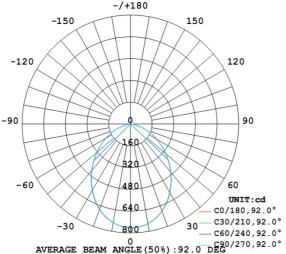

# Lighting Distribution : 10w 3000k

power transformer 
© 35,000 hrs lifetime

**Downlight** 

(Job reference: 東華三院 - 天晴社區綜合服務大樓

O Perfect Replacement alternative for PLC

© Excellent photometric performance