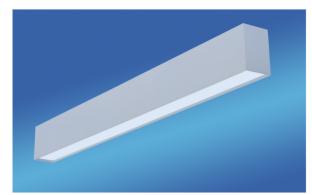

# C5 Series - LED Surface Luninaire

# Series No: C527-WT-LED-SB4

- O Slim, Compact Design
- © 35,000hours Lifetime

Light Distribution:

- © Excellent photometric performance
- O Low Maintenance Cost
- © 0 10v Dimmable available
- O Built-in self-contained emergency kit available

The C527 LED surface luminiare is an affordable alternative for fluorescent lamp, which provides high illumination in slim & compact design for use of general lighting and energy-saving solution